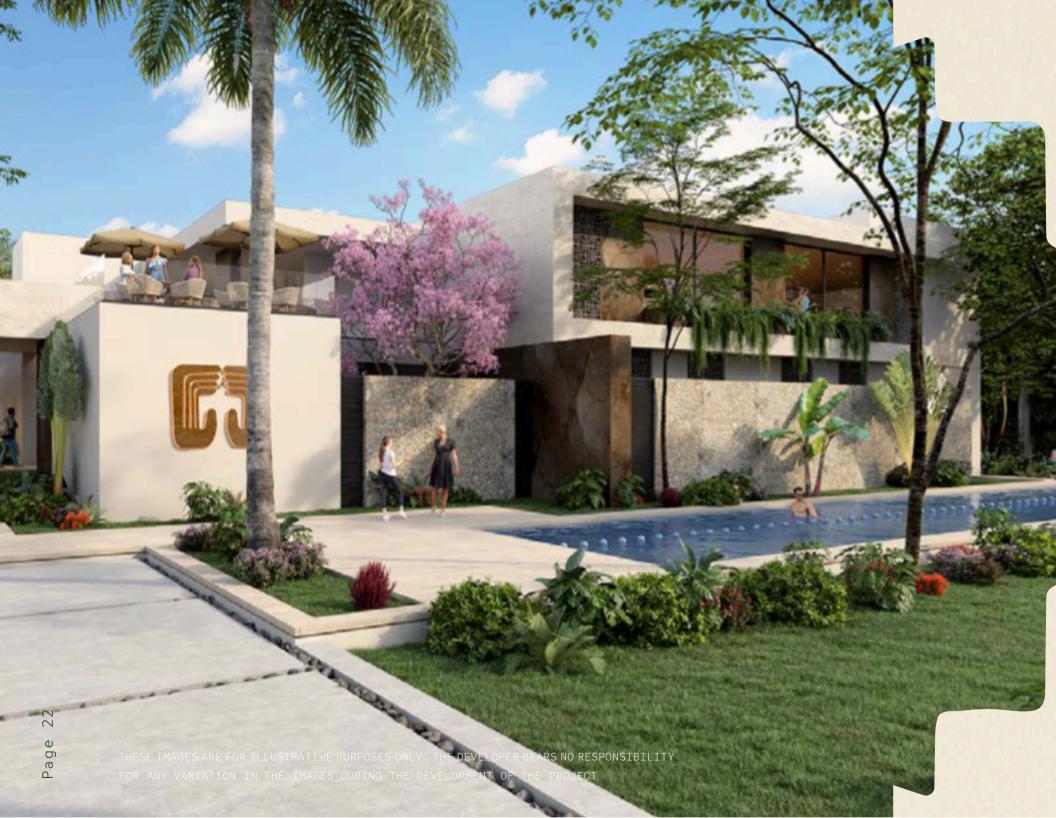

# • CLUB HOUSE

- SNACK BAR
- ▲ CO-WORKING
- "LOS ARCOS" LOBBY
- \* KIDS CLUB
- **KANKAB RESTAURANT-BAR**
- GAME CAVE
- CENTRAL TERRACE
- "LA PISCINITA" KIDDIE POOL
- **№** "EL CENOTE" POOL
- MOTOR LOBBY
- "BOOK CLUB" LIBRARY

### CLUB HOUSE

Areas of silence and contemplation that are designed for those who need to study and concentrate for work, and recreational areas to enjoy a break with a snack or drink. Exceptionally designed pools and water zones, with areas for children and adults alike, so that the whole family can relax, exercise, and share unique moments under the sun, in nature or in the water.

GAME CAVE

CENTRAL TERRACE

"LA PISCINITA" KIDDIE POOL

"EL CENOTE" POOL

MOTOR LOBBY

BOOK CLUB