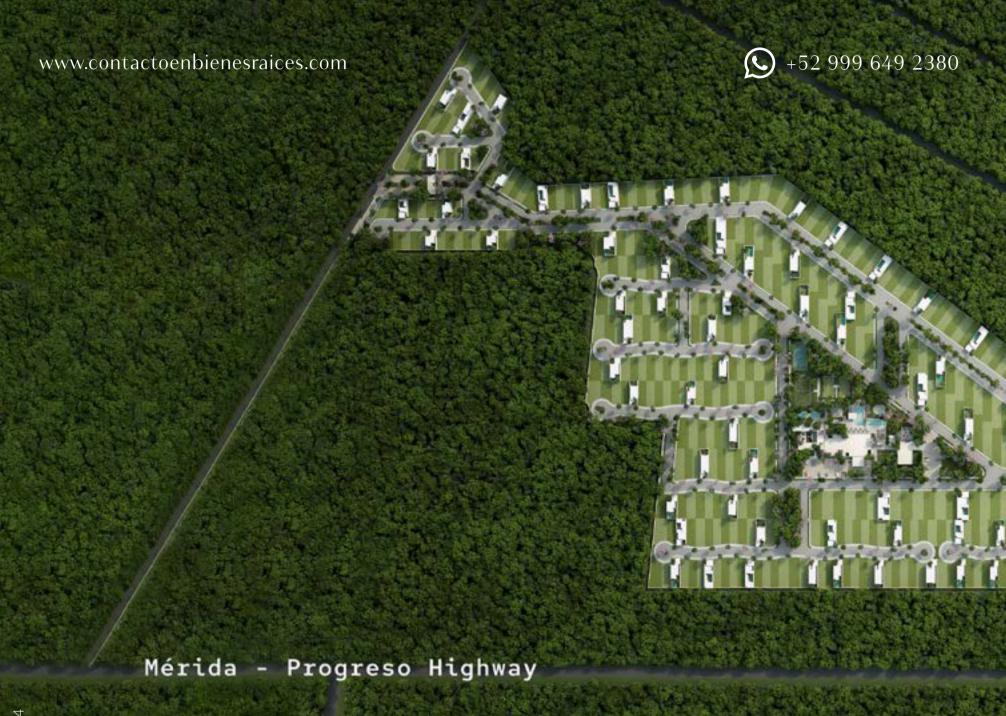

#### URBANIZATION

Our development is located in a fully urbanized Premium Zone. With your comfort in mind we are prepared to offer you the following services:

- Primary and secondary hydraulic cement roads
- · Wide sidewalks
- · Street lighting with LED technology
- · Architectural lighting in pedestrian and common areas
- · Electricity in each lot
- · Potable water distribution system
- · Architectural landscaping
- · Groundwork for telephone and data services

#### SECURITY

Your security is our priority. Puerta Xaibe will be equipped with everything you need for your peace of mind:

- · 24/7 Security Booth
- · Perimeter Fence
- · Flectric fence
- · Fingerprint access for service personnel
- Security Cameras
- · Security rounds
- · Automated Vehicle Access for Owners
- · Digital Invitation System for visitors

Archaeological Site Dzibilchaltún

www.contactoenbienesraices.com