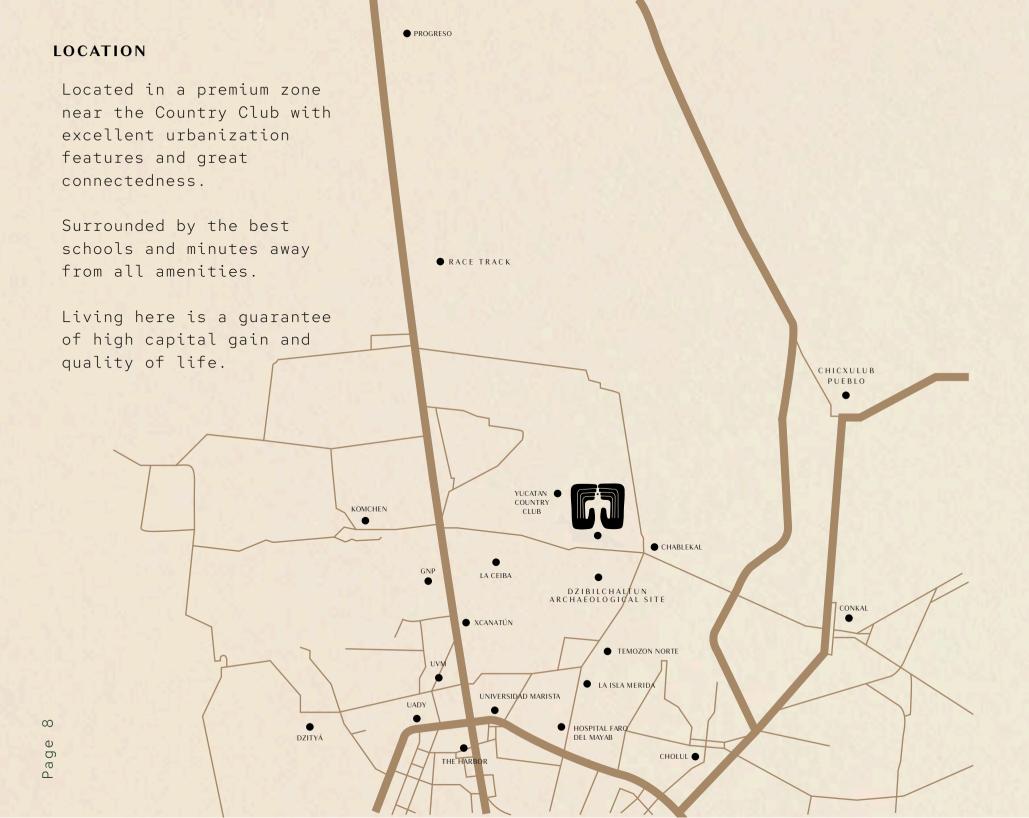

#### URBANIZATION

Our development is located in a fully urbanized Premium Zone. With your comfort in mind we are prepared to offer you the following services:

- Primary and secondary hydraulic cement roads
- · Wide sidewalks
- · Street lighting with LED technology
- · Architectural lighting in pedestrian and common areas
- · Electricity in each lot
- · Potable water distribution system
- · Architectural landscaping
- · Groundwork for telephone and data services