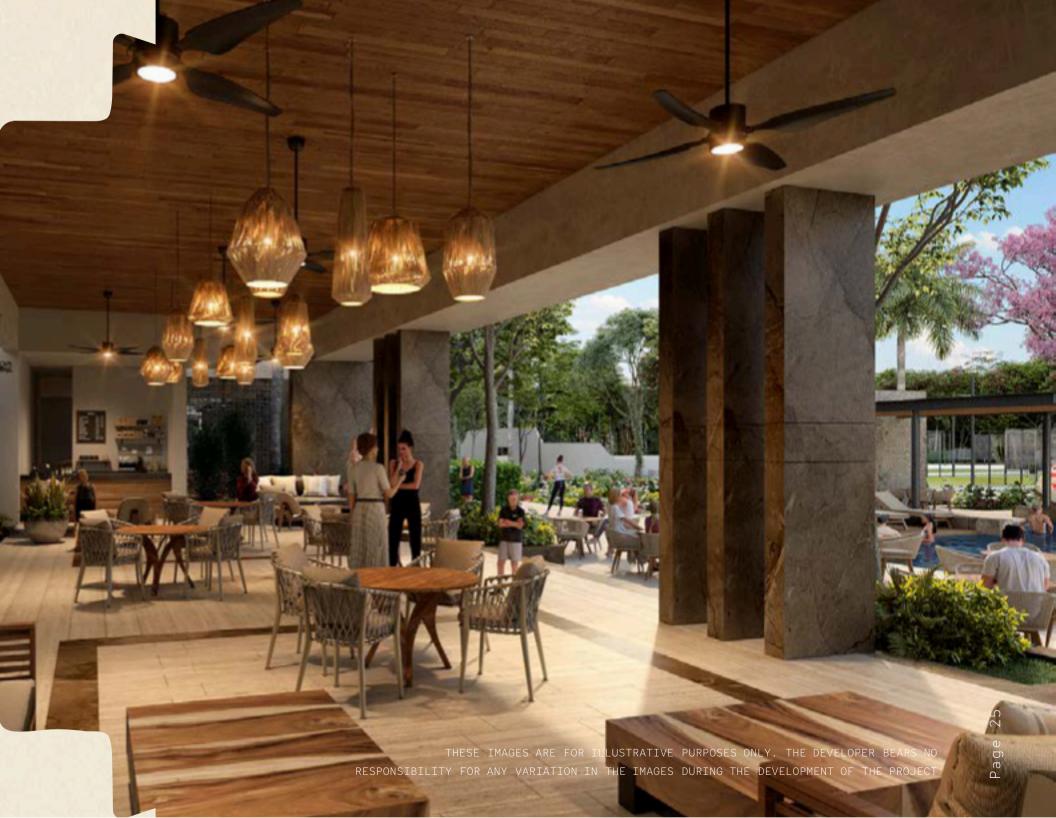

# • CLUB HOUSE

- SNACK BAR
- ▲ CO-WORKING
- "LOS ARCOS" LOBBY
- \* KIDS CLUB
- **KANKAB RESTAURANT-BAR**
- GAME CAVE
- CENTRAL TERRACE
- "LA PISCINITA" KIDDIE POOL
- **№** "EL CENOTE" POOL
- MOTOR LOBBY
- "BOOK CLUB" LIBRARY

### CLUB HOUSE

Areas of silence and contemplation that are designed for those who need to study and concentrate for work, and recreational areas to enjoy a break with a snack or drink. Exceptionally designed pools and water zones, with areas for children and adults alike, so that the whole family can relax, exercise, and share unique moments under the sun, in nature or in the water.

GAME CAVE

CENTRAL TERRACE

"LA PISCINITA" KIDDIE POOL

"EL CENOTE" POOL

MOTOR LOBBY

BOOK CLUB