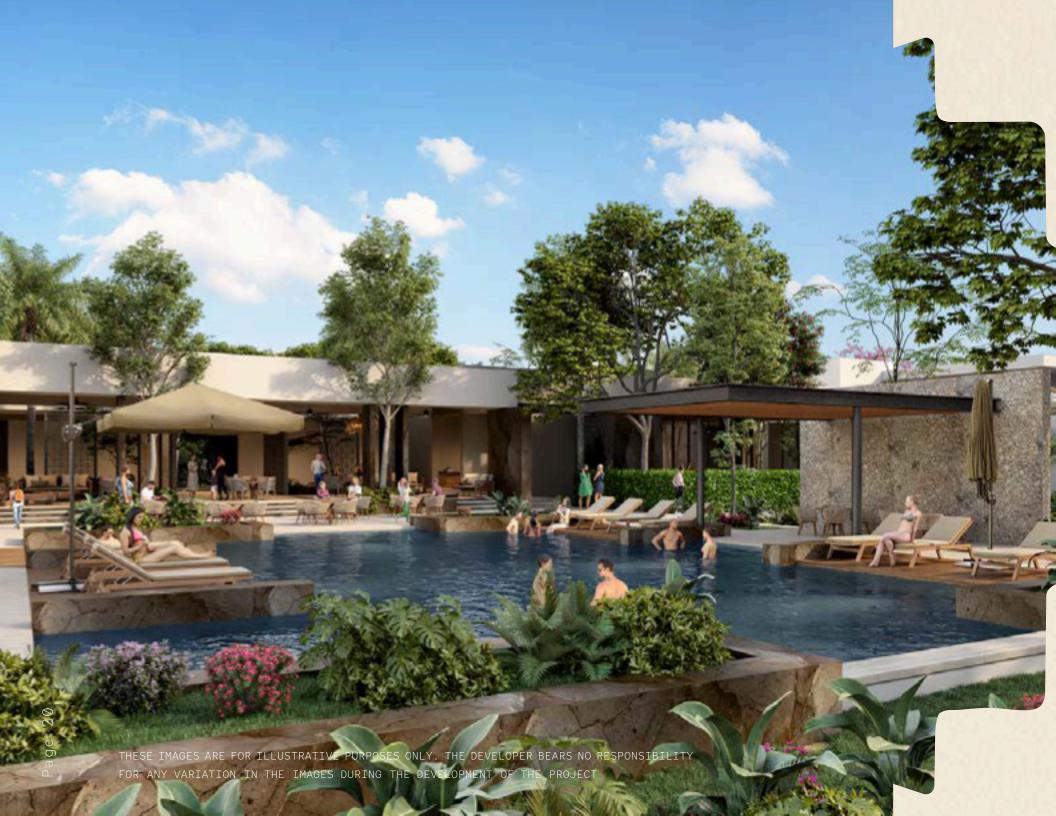

### CLUB HOUSE

Areas of silence and contemplation that are designed for those who need to study and concentrate for work, and recreational areas to enjoy a break with a snack or drink. Exceptionally designed pools and water zones, with areas for children and adults alike, so that the whole family can relax, exercise, and share unique moments under the sun, in nature or in the water.

GAME CAVE

CENTRAL TERRACE

"LA PISCINITA" KIDDIE POOL

"EL CENOTE" POOL

MOTOR LOBBY

BOOK CLUB