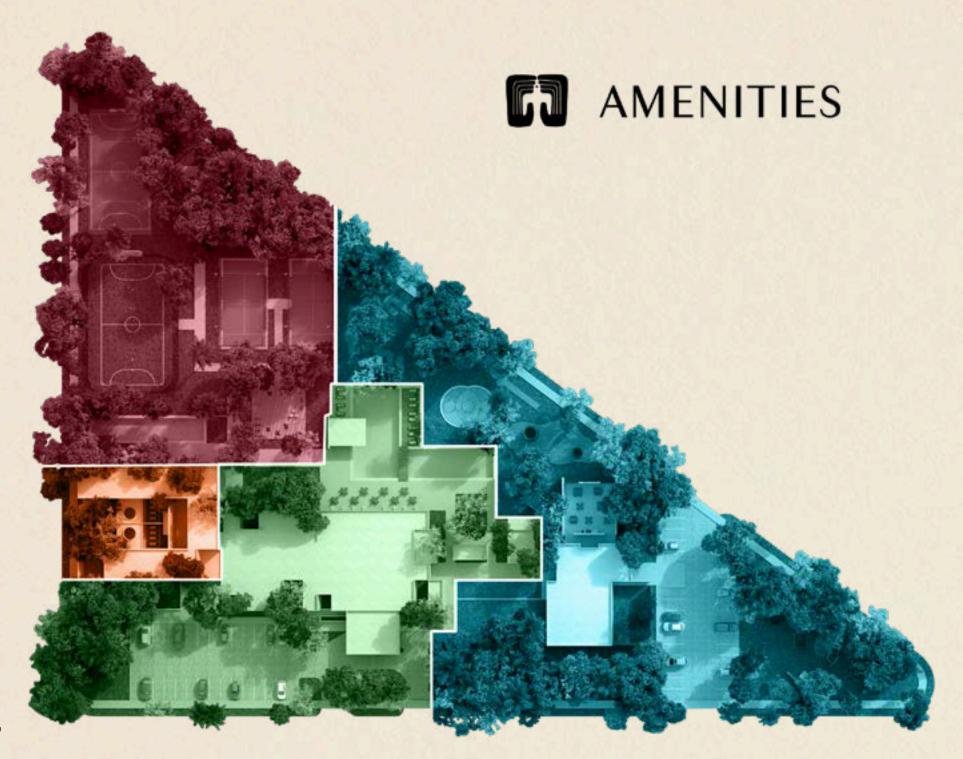

## WELLNESS CENTER

- BARBER SHOP
- **■** SALON & NAIL SPA
- **■** SHOWERS
- SAUNA
- MASSAGE ROOM
- JACUZZIS
- THE GYM
- YOGA ROOM
- ZEN GARDEN

# **ENVIRONMENTAL**

- PET PARK
- THE PARK
- PAINTED PLAYGROUND
- **TOODLER PLAYGROUND**
- RAMP PARK
- CAR TRACKS

# • CLUB HOUSE

- SNACK BAR
- ▲ CO-WORKING
- "LOS ARCOS" LOBBY
- \* KIDS CLUB
- **KANKAB RESTAURANT-BAR**
- GAME CAVE
- CENTRAL TERRACE
- "LA PISCINITA" KIDDIE POOL
- **№** "EL CENOTE" POOL
- MOTOR LOBBY
- "BOOK CLUB" LIBRARY

### PHYSYCAL

- FUNCTIONAL TRAINING
- 5-A-SIDE SOCCER FIELD
- PADEL COURTS
- MULTI-PURPOSE COURT
- LAP POOL

### SOCIAL

- **"LAS PARRILLAS" GRILL ZONE**
- EVENT ROOM
- **A** EXTREME GAMES ZONE
- GAME TERRACE
- MINI GOLF ZONE
- TREE HOUSE